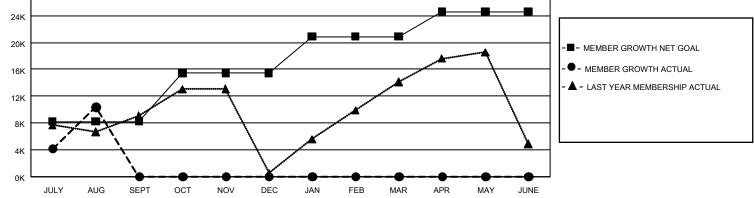

## GAT Constitutional Area 6

REPORT DOES NOT INCLUDE CLUBS IN UNDISTRICTED AREAS.

| Clubs                 |               |           |               | Members               |                        |                         |                                                    |
|-----------------------|---------------|-----------|---------------|-----------------------|------------------------|-------------------------|----------------------------------------------------|
| RESULTS FOR 2022-2023 |               |           |               | RESULTS FOR 2022-2023 |                        |                         |                                                    |
| QUARTER               | NEW CLUB GOAL | NEW CLUBS | DROPPED CLUBS | QUARTER MEM           | BER GROWTH NET<br>GOAL | MEMBER GROWTH<br>ACTUAL | DROPPED<br>MEMBERS ACTUAL<br>(including transfers) |
| JULY/AUG/SEPT         | 1,179         | 316       | 280           | JULY/AUG/SEPT         | 8237                   | 20,332                  | 7,788                                              |
| OCT/NOV/DEC           | 744           | 0         | 0             | OCT/NOV/DEC           | 7241                   | 0                       | 0                                                  |
| JAN/FEB/MAR           | 546           | 0         | 0             | JAN/FEB/MAR           | 5413                   | 0                       | 0                                                  |
| APR/MAY/JUNE          | 330           | 0         | 0             | APR/MAY/JUNE          | 3731                   | 0                       | 0                                                  |

## GOALS AND ACTUAL NEW CLUBS CUMULATIVE

| DROPPED CLUBS: 280               |                         | 3,234 CLUBS OF 12,936 ADDED 1 OR<br>MORE NEW MEMBERS | GENDER DISTRIBUTION<br>MALE 276,829 (71.57%)                          |                                              |  |
|----------------------------------|-------------------------|------------------------------------------------------|-----------------------------------------------------------------------|----------------------------------------------|--|
| DROPPED MEMBERS<br>DECEASED 198  |                         |                                                      | FEMALE<br>NON BINARY<br>PREFER NOT TO ANSWER                          | 109,858 (28.40%)<br>24 (0.01%)<br>74 (0.02%) |  |
| CLUB CANCELLED<br>OTHER<br>TOTAL | 1,145<br>6,446<br>7,789 | CLICK HERE FOR CUMULATIVE<br>MEMBERSHIP DATA         | TOTAL FAMILY UNIT MEMBERS212,797FAMILY MEMBERS PAYING HALF134,841DUES |                                              |  |