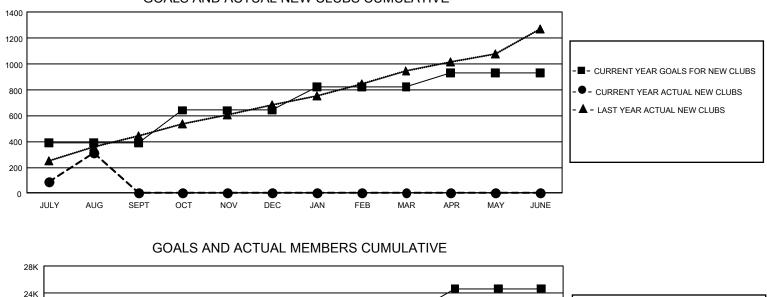

## GAT Constitutional Area 6

REPORT DOES NOT INCLUDE CLUBS IN UNDISTRICTED AREAS.

| Clubs                 |               |           |               | Members               |                        |                         |                                                    |
|-----------------------|---------------|-----------|---------------|-----------------------|------------------------|-------------------------|----------------------------------------------------|
| RESULTS FOR 2022-2023 |               |           |               | RESULTS FOR 2022-2023 |                        |                         |                                                    |
| QUARTER               | NEW CLUB GOAL | NEW CLUBS | DROPPED CLUBS | QUARTER MEM           | BER GROWTH NET<br>GOAL | MEMBER GROWTH<br>ACTUAL | DROPPED<br>MEMBERS ACTUAL<br>(including transfers) |
| JULY/AUG/SEPT         | 1,179         | 316       | 280           | JULY/AUG/SEPT         | 8237                   | 20,332                  | 7,788                                              |
| OCT/NOV/DEC           | 744           | 0         | 0             | OCT/NOV/DEC           | 7241                   | 0                       | 0                                                  |
| JAN/FEB/MAR           | 546           | 0         | 0             | JAN/FEB/MAR           | 5413                   | 0                       | 0                                                  |
| APR/MAY/JUNE          | 330           | 0         | 0             | APR/MAY/JUNE          | 3731                   | 0                       | 0                                                  |

## GOALS AND ACTUAL NEW CLUBS CUMULATIVE

| DROPPED CLUBS: 280               |                         | 3,234 CLUBS OF 12,936 ADDED 1 OR<br>MORE NEW MEMBERS | GENDER DISTRIBUTION<br>MALE 276,829 (71.57%)                          |                                              |  |
|----------------------------------|-------------------------|------------------------------------------------------|-----------------------------------------------------------------------|----------------------------------------------|--|
| DROPPED MEMBERS<br>DECEASED 198  |                         |                                                      | FEMALE<br>NON BINARY<br>PREFER NOT TO ANSWER                          | 109,858 (28.40%)<br>24 (0.01%)<br>74 (0.02%) |  |
| CLUB CANCELLED<br>OTHER<br>TOTAL | 1,145<br>6,446<br>7,789 | CLICK HERE FOR CUMULATIVE<br>MEMBERSHIP DATA         | TOTAL FAMILY UNIT MEMBERS212,797FAMILY MEMBERS PAYING HALF134,841DUES |                                              |  |